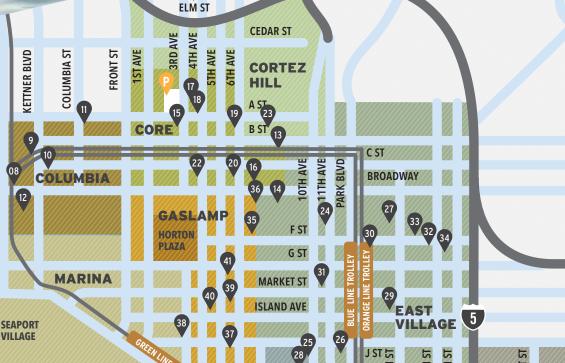

### CORE

HARBOR DRIVE PACIFIC HIGHWAY

07

- 13 701 B 701 B Street 00
- 14 707 Broadway 707 Broadway
- American Institute of Architects | San Diego **Center City Building** 233 A Street, Suite 200
- Baker Nowicki Design Studio 624 Broadway #405
- 17 Carrier Johnson + CULTURE 1301 Third Avenue
- 18 Co-Merge Workplace 330 A Street
- **Connections Housing** 1250 Sixth Avenue
- **Courtyard by Marriott** San Diego Downtown 530 Broadway
- First Presbyterian Church of San Diego 320 Date Street
- 22 The US Grant Hotel 326 Broadway 00

## CORTEZ HILL

23 University Club 750 B Street, S 400

## EAST VILLAGE

- 24 Basile Studio 840 11th Avenue
- 25 Bumble Bee Seafoods 280 10th Avenue
- 26 Central Library 330 Park Blvd 000
- 27 FabLab 847 14th Street
- 28 Fashion Institute of **Design & Marketing** 350 10th Avenue #300 000

- 29 Faultline Park 14th & Island
- 30 NewSchool 1249 F Street 00

31 Quartyard

00

- 1102 Market Street 32 SILO in Makers Quarter 753 15th Street
- 33 SMARTS Farm 1504 F Street
- 34 Snowflake Bakery Building **AVRP Studios** 703 16th Street, Ste. 200 **Skyport Studios** 703 16th Street, Ste. 100 00

# GASLAMP Spinisted

IMPERIAL AVE

BARRIO LOGAN

- 35 Andaz Hotel 600 F Street
- 36 Parq Restaurant & Nightclub 615 Broadway 00
- 37 RNT Architects 363 5th Avenue #202 00
- 38 San Diego Chinese Historical Museum 404 Third Avenue 000
- 39 Sparks Gallery 530 Sixth Avenue
- 40 The Davis-Horton House 410 Island Avenue
- Yuma Building | Heritage Architecture 633 Fifth Avenue